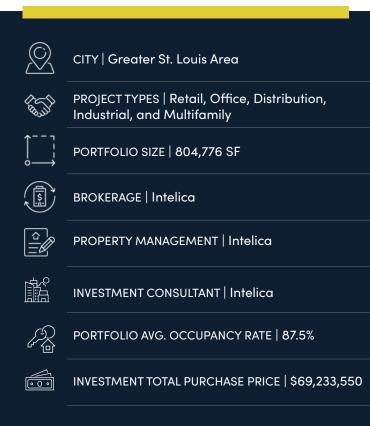

## **CLIENT SUMMARY**

Intelica has proudly partnered with a family real estate portfolio that spans retail, office, distribution, industrial, and multifamily properties, supporting their long-term vision of building generational wealth for 10+ years. With a diverse portfolio totaling 804,776 square feet and an impressive average occupancy rate of 87.5%, Intelica has been instrumental in helping the family achieve steady growth and value creation. Through a comprehensive range of services-including brokerage, property management, and investment consulting-Intelica has guided the family's strategic investments, with a total investment portfolio of \$69 MM dollars. This partnership is a testament to Intelica's commitment to empowering families to secure and grow their legacy in the commercial real estate market.